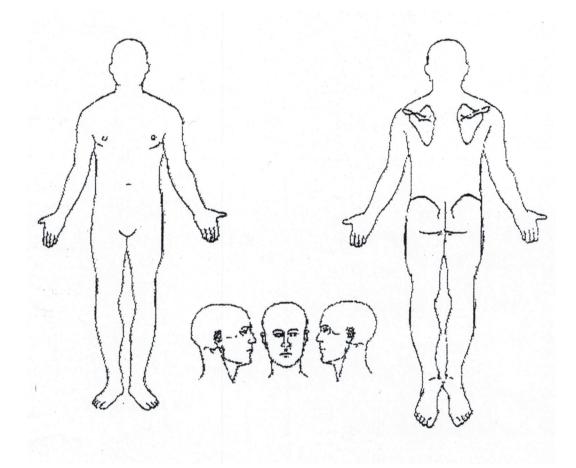

## Where is your pain?

Please mark on the drawings below where you feel your pain.

Please mark an **X** upon the line in the area which best indicates your current pain level:

**NO PAIN** 

I WORST POSSIBLE PAIN